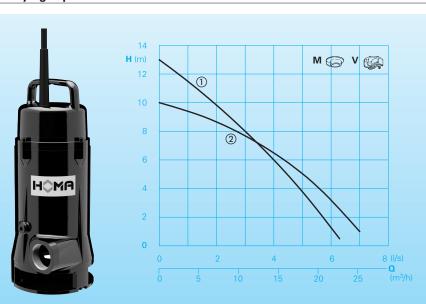

Shaft/Bearing: Generously-proportioned chromium steel motor shaft, permanently-lubricated roller bearing. Seal: Combination of mechanical seal (silicon carbide/silicon carbide) and radial seal that is independent of the direction of rotation. **Conveying capacities** 

## **Technical Data**

| Curve<br>no. | Pump type        | Motor<br>P <sub>1</sub><br>(kW) | Power<br>P <sub>2</sub><br>(kW) | Voltage<br>50 Hz<br>(V) | Nominal<br>current<br>(A) | Weight<br>(kg) |
|--------------|------------------|---------------------------------|---------------------------------|-------------------------|---------------------------|----------------|
| 1            | TP28M 10/2 W (A) | 1,0                             | 0,7                             | 230/1Ph                 | 4,7                       | 22,0           |
| 1            | TP28M 10/2 D (A) | 1,0                             | 0,7                             | 400/3Ph                 | 1,8                       | 22,0           |
| 1            | TP28M 10/2 DL    | 1,0                             | 0,7                             | 400/3Ph                 | 1,8                       | 22,0           |
| 2            | TP28V W(A)       | 1,1                             | 0,9                             | 230/1Ph                 | 5,6                       | 22,0           |
| 2            | TP28V 11/2 W (A) | 1,1                             | 0,9                             | 230/1Ph                 | 5,6                       | 22,0           |
| 2            | TP28V 11/2 D (A) | 1,1                             | 0,9                             | 400/3Ph                 | 2,2                       | 22,0           |
| 2            | TP28V 11/2 DL    | 1,1                             | 0,9                             | 400/3Ph                 | 2,2                       | 22,0           |