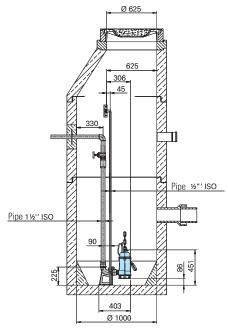

|
| ① Automatic coupling<br>system cast iron with<br>mating flange, base<br>elbow with thread an<br>and slide rail bracket | 1                  |              |
| KK50/BSP11/2"                                                                                                          | BSP2"/BSP1½"       | 8604000      |
| O Coupling system,<br>fully or partly<br>stainless steel                                                               | all                | on<br>demand |
| O Sets of screws/bol<br>for fastening coupling<br>systems                                                              |                    | on<br>demand |
| Intermediate bracket<br>for slide rail extensior                                                                       | Ø ½"<br>n for KK50 | 7320271      |





| Description