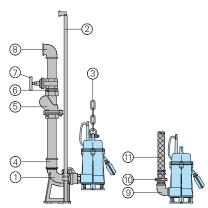

# Sump installation with auto-coupling system. Permanent installation utilising a submerged auto-coupling guide rail system for automatic connection and disconnection of the pump from the pipework from outside the sump. Applicable

for single or multi pump stations. Advantages: Little space requirement, comfor-table and economical service and maintenance

# Accessories

| Description                                                                                                            | Size               | Part No.     |
|------------------------------------------------------------------------------------------------------------------------|--------------------|--------------|
| ① Automatic coupling<br>system cast iron with<br>mating flange, base<br>elbow with thread an<br>and slide rail bracket | 1                  |              |
| KK50/BSP11/2"                                                                                                          | BSP2"/BSP1½"       | 8604000      |
| O Coupling system,<br>fully or partly<br>stainless steel                                                               | all                | on<br>demand |
| O Sets of screws/bol<br>for fastening coupling<br>systems                                                              |                    | on<br>demand |
| Intermediate bracket<br>for slide rail extensior                                                                       | Ø ½"<br>n for KK50 | 7320271      |

| Description                                                                                                                                                                                                                                                                                                                                                                                                                                                                                                                                                                                                                                                                                                                                                                                                                                                                                                                                                                                                                                                                                                                                                                                                                                                                                                                                                                                                                                                                                                                                                                                                                                                                                                                                                                                                                                                                                                                                                                                                                                                                                                                 | Size                                 | Part No.           |
|-----------------------------------------------------------------------------------------------------------------------------------------------------------------------------------------------------------------------------------------------------------------------------------------------------------------------------------------------------------------------------------------------------------------------------------------------------------------------------------------------------------------------------------------------------------------------------------------------------------------------------------------------------------------------------------------------------------------------------------------------------------------------------------------------------------------------------------------------------------------------------------------------------------------------------------------------------------------------------------------------------------------------------------------------------------------------------------------------------------------------------------------------------------------------------------------------------------------------------------------------------------------------------------------------------------------------------------------------------------------------------------------------------------------------------------------------------------------------------------------------------------------------------------------------------------------------------------------------------------------------------------------------------------------------------------------------------------------------------------------------------------------------------------------------------------------------------------------------------------------------------------------------------------------------------------------------------------------------------------------------------------------------------------------------------------------------------------------------------------------------------|--------------------------------------|--------------------|
| ② Slide rails,<br>in pairs, per m                                                                                                                                                                                                                                                                                                                                                                                                                                                                                                                                                                                                                                                                                                                                                                                                                                                                                                                                                                                                                                                                                                                                                                                                                                                                                                                                                                                                                                                                                                                                                                                                                                                                                                                                                                                                                                                                                                                                                                                                                                                                                           |                                      |                    |
| steel galvanised<br>Stainless steel                                                                                                                                                                                                                                                                                                                                                                                                                                                                                                                                                                                                                                                                                                                                                                                                                                                                                                                                                                                                                                                                                                                                                                                                                                                                                                                                                                                                                                                                                                                                                                                                                                                                                                                                                                                                                                                                                                                                                                                                                                                                                         | Ø ½"<br>Ø ½"                         | 2190085<br>2190250 |
| Optimize the set of | dual                                 | on demand          |
| Double socket, galvanised                                                                                                                                                                                                                                                                                                                                                                                                                                                                                                                                                                                                                                                                                                                                                                                                                                                                                                                                                                                                                                                                                                                                                                                                                                                                                                                                                                                                                                                                                                                                                                                                                                                                                                                                                                                                                                                                                                                                                                                                                                                                                                   | BSP 2" F<br>BSP 2" F<br>x BSP 1 ½" I | 2109102<br>2102210 |
| ⑤Non-return<br>ball valve cast iron                                                                                                                                                                                                                                                                                                                                                                                                                                                                                                                                                                                                                                                                                                                                                                                                                                                                                                                                                                                                                                                                                                                                                                                                                                                                                                                                                                                                                                                                                                                                                                                                                                                                                                                                                                                                                                                                                                                                                                                                                                                                                         | BSP 1½" F<br>BSP 2" F                | 2212902<br>2212903 |
| ⑥Double nipple,<br>galvanised                                                                                                                                                                                                                                                                                                                                                                                                                                                                                                                                                                                                                                                                                                                                                                                                                                                                                                                                                                                                                                                                                                                                                                                                                                                                                                                                                                                                                                                                                                                                                                                                                                                                                                                                                                                                                                                                                                                                                                                                                                                                                               | BSP 1 ½" M<br>BSP 2" M               | 2009020<br>2009018 |
| ⑦Shut-off gate valve<br>MS                                                                                                                                                                                                                                                                                                                                                                                                                                                                                                                                                                                                                                                                                                                                                                                                                                                                                                                                                                                                                                                                                                                                                                                                                                                                                                                                                                                                                                                                                                                                                                                                                                                                                                                                                                                                                                                                                                                                                                                                                                                                                                  | BSP 1 ½" F<br>BSP 2" F               | 2216015<br>2216020 |
| 890° angle, galvanised                                                                                                                                                                                                                                                                                                                                                                                                                                                                                                                                                                                                                                                                                                                                                                                                                                                                                                                                                                                                                                                                                                                                                                                                                                                                                                                                                                                                                                                                                                                                                                                                                                                                                                                                                                                                                                                                                                                                                                                                                                                                                                      | BSP 1½" F<br>BSP 2" F                | 2113605<br>2113606 |
| T-piece for merging<br>the pressure pipe<br>in dual pump stations                                                                                                                                                                                                                                                                                                                                                                                                                                                                                                                                                                                                                                                                                                                                                                                                                                                                                                                                                                                                                                                                                                                                                                                                                                                                                                                                                                                                                                                                                                                                                                                                                                                                                                                                                                                                                                                                                                                                                                                                                                                           | BSP 1½" F<br>BSP 2" F                | 2114302<br>2114306 |
| 90° angle, galvanised                                                                                                                                                                                                                                                                                                                                                                                                                                                                                                                                                                                                                                                                                                                                                                                                                                                                                                                                                                                                                                                                                                                                                                                                                                                                                                                                                                                                                                                                                                                                                                                                                                                                                                                                                                                                                                                                                                                                                                                                                                                                                                       | BSP 1 ½ "F/M<br>BSP 2 "F/M           | 2111505<br>2111506 |
| STA-hose screw connection, brass                                                                                                                                                                                                                                                                                                                                                                                                                                                                                                                                                                                                                                                                                                                                                                                                                                                                                                                                                                                                                                                                                                                                                                                                                                                                                                                                                                                                                                                                                                                                                                                                                                                                                                                                                                                                                                                                                                                                                                                                                                                                                            | BSP 1½" M                            | 2001513            |
| STORZ-fixed coupling                                                                                                                                                                                                                                                                                                                                                                                                                                                                                                                                                                                                                                                                                                                                                                                                                                                                                                                                                                                                                                                                                                                                                                                                                                                                                                                                                                                                                                                                                                                                                                                                                                                                                                                                                                                                                                                                                                                                                                                                                                                                                                        | C-BSP ½" M                           | 2010003            |
|                                                                                                                                                                                                                                                                                                                                                                                                                                                                                                                                                                                                                                                                                                                                                                                                                                                                                                                                                                                                                                                                                                                                                                                                                                                                                                                                                                                                                                                                                                                                                                                                                                                                                                                                                                                                                                                                                                                                                                                                                                                                                                                             |                                      |                    |