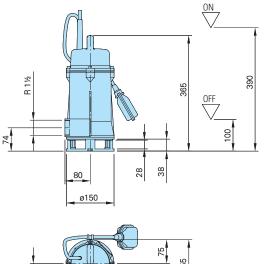

Speed: 2900 rpm Pressure connection: BSP 1½ F

## Scope of Supply

Pump with base support, without drainage facility (see accessories), with 10 m connecting cable.

**Type W (230 V / 1 Ph):** Control unit W1 with motor protection, ON/OFF switch and mains plug.