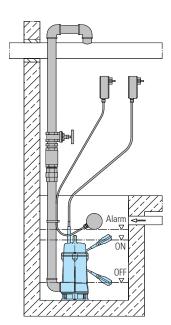

--|
| ① Automatic coupling<br>system cast iron with<br>mating flange, base<br>elbow with thread an<br>and slide rail bracket | 1                  |              |
| KK50/BSP11/2"                                                                                                          | BSP2"/BSP1½"       | 8604000      |
| O Coupling system,<br>fully or partly<br>stainless steel                                                               | all                | on<br>demand |
| O Sets of screws/bol<br>for fastening coupling<br>systems                                                              |                    | on<br>demand |
| Intermediate bracket<br>for slide rail extensior                                                                       | Ø ½"<br>n for KK50 | 7320271      |





| Description